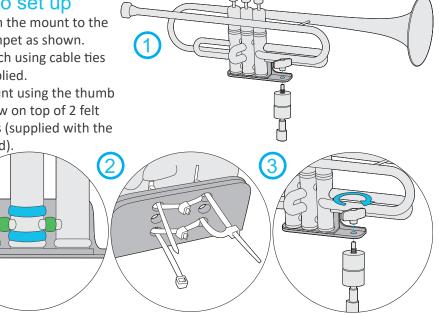

## How to set up

- 1. Align the mount to the trumpet as shown.
- 2. Attach using cable ties supplied.
- 3. Mount using the thumb screw on top of 2 felt pads (supplied with the stand).