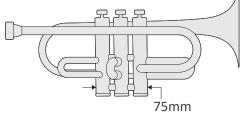

# Fit

The Trumpet Adapter can hold trumpets with a total valve width of less than 75mm.