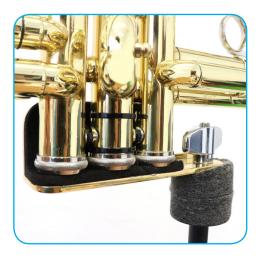

# About

Contents

4x Cable Ties

1x Trumpet Adapter

 $\bigcirc$ 

 $\bigcirc$ 

The Trumpet Adapter is a helpful bracket that attaches onto your Trumpet which can then be fully supported by a stand.

The Trumpet Adapter fits onto the Millenium CB-801, CS-901, and CB-901 Stands, and can hold onto the following Jupiter Trumpets; JTR500Q, JTR700Q, JTR1100Q, and JTR1110RQ

# Fit

The Trumpet Adapter can hold trumpets with a total valve width of less than 75mm.